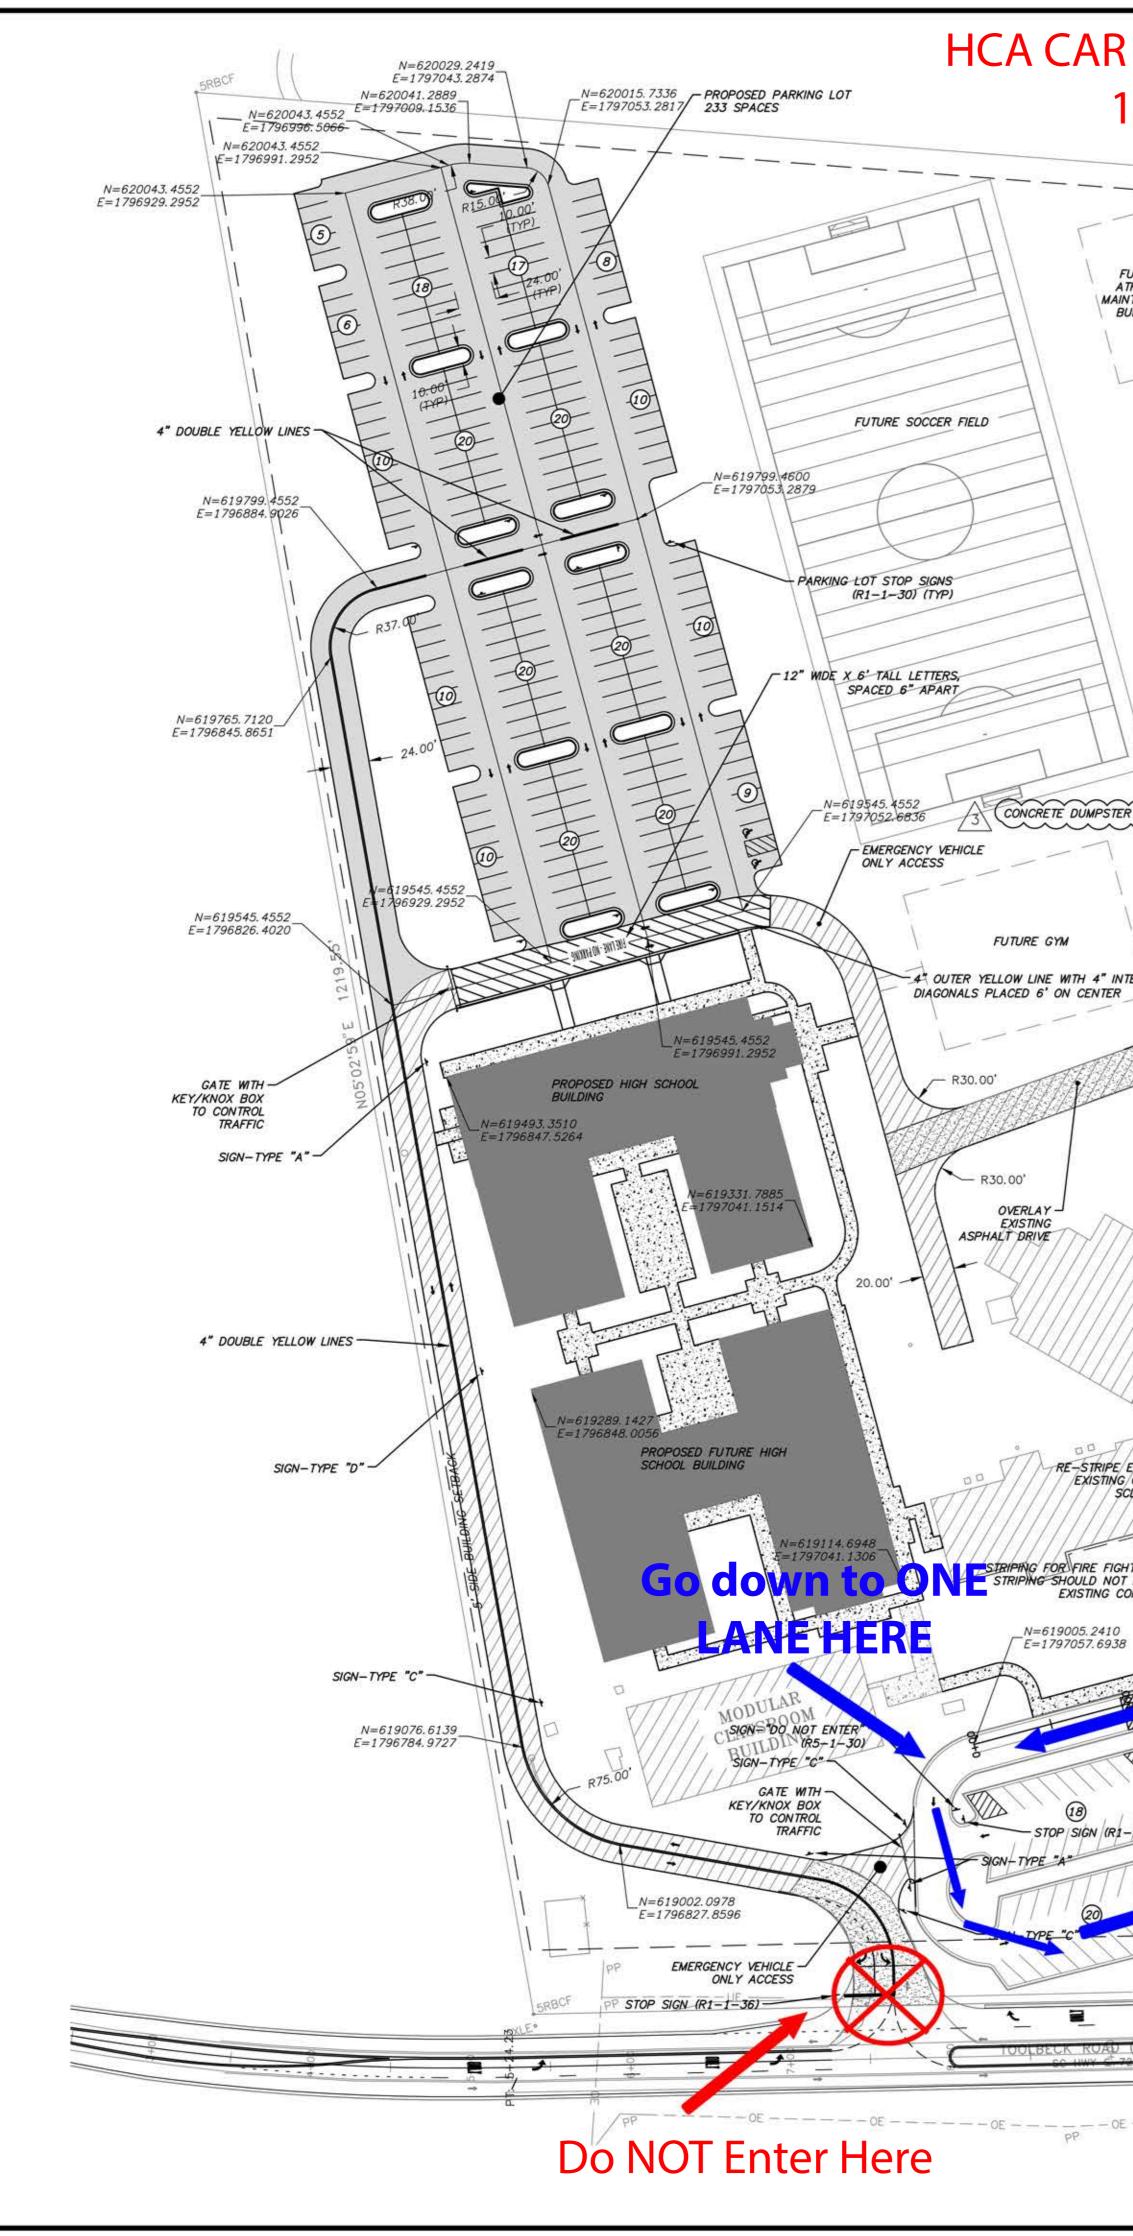

## HCA CAR LINE UPDATED INFO 16 SEPT 2021 S70'33'12"E 1417.85' N=619686.9855 E=1798074.4240 15' REAR BUILDING SETBACK FUTURE ATHLETIC MAINTENANCE BUILDING N=619800.1570 E=1797753.8898 N=619755.3220 E=1797668.8083 FUTURE SOFTBALL FIELD N=619645.6782 FUTURE BASEBALL FIELD E=1797639.4745 N=619638.0055 E=1797637.0676 FUTURE PARKING TO BE – CONSTRUCTED WITH ATHLETIC FIELDS. $\odot$ (20) N=619320.6845 E=1797970.7424 CONCRETE DUMPSTER PAD N=619458.3356 E=1797572.1878 man R105.50' N=619426.0355 E=1797565.9756 N=619310.6075 N=619315.5144\_ E=1797737.2814 E=1797765.7365 22.00' - DIRECTION OF TRAVEL (TYP N=619316.7672 E=1797699.8801 - 4' CHAIN LINK FENCE - SIGNS-"SCHOOL N=619323.9024 4" OUTER YELLOW LINE WITH 4" INTERIOR LOADING ZONE-ALTERNATE E=1797562.5545 MERGE' TRANSITION LANE R105.50' WDTH FROM 11' TO 12' OVER 50' N=619280.1129 E=1797861.5799 SIGN-TYPE "C R105.44' 4" YELLOW OUTER LINES W/ 4"-DIAGONAL INTERIOR LINES PLACED R80.00' - LIMITS OF POND EXPANSION N=619214.8745 6' ON CENTER E=1797590. 4201 GATE --12" WDE X 6' TALL LETTERS, SPACED 6" APART TRAFFIC PLAYGROUND SIGN-TYPE "A - 4" OUTER YELLOW LINE WITH 4" INTERIOR DIAGONALS PLACED 6' ON CENTER N=619104.4884 N=619124.0145 E=1797586.7226 F=1/797555.8590 DETENTION POND ACADEM PRIMARY BUILDING HORSE CREEK . N=619039.0151 RE-STRIPE EXISTING CROSS WALK ON -EXISTING CONCRETE WALKWAY PER SCOOT DETAIL 625-305-00 E=1797553.0118 N=619003 7385 E=1797514 9461 N=619001.5201 E=1797583.2736 N=618989.2153 E=1797581.8461 STRIPING FOR FIRE FIGHTER ACCESS (TYP) STRIPING SHOULD NOT BE APPLIED OVER EXISTING CONCRETE WALKWAY N=618976.7976 E=1797579.3597 N=618962.4661 E=1797577.7453 N=619005.2410 E=1797057.6938 A A Bala a Bala a bala SIGNS-"KEEP RIGHT"-- MATCH EXISTING CURB & GUTTER (18) HANDICAPPED PARKING TO BE RE-STRIPED AS SHOWN - STOP SIGN (R1-1-30) 24.00' REFER TO TOOLEBECK ROAD WIDENING PLANS FOR DRIVEWAY ENTRIES (TYP.) 40' BUILDING SETBACK N76'21'46"W 884.58 •