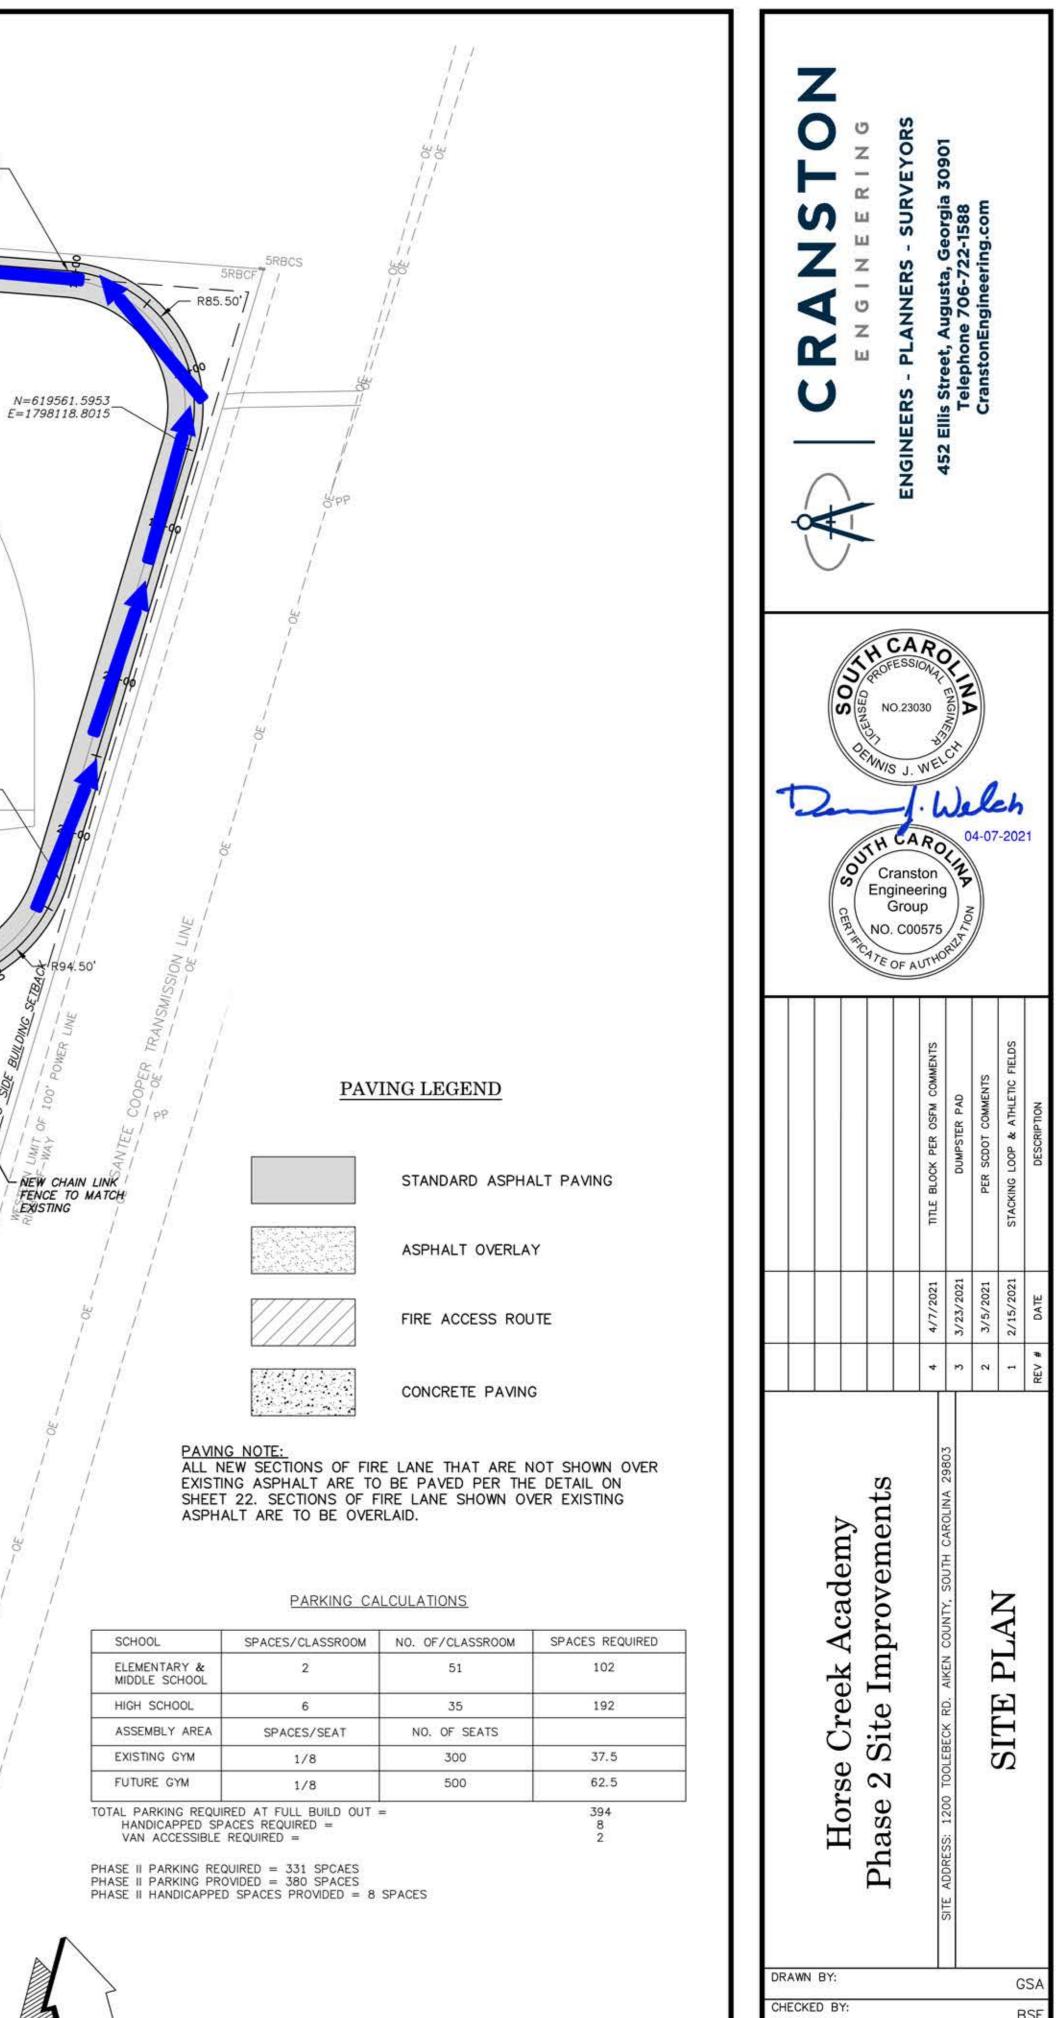

**ENTER HERE** 

SCALE IN FEET

03

1" = 60

2020-0459

DJW

DECEMBER 23, 2020

APPROVED BY:

DATE:

SCALE:

JOB No.

DRAWING No.