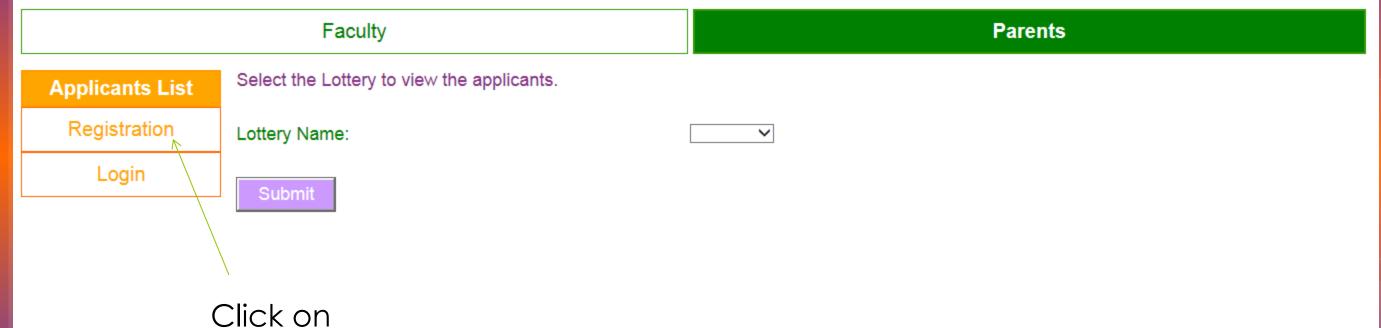

"Registration"

#### How to register a new account

change school

Lotter*ease*\*

#### How to register a new account

**TCMS** 

change school