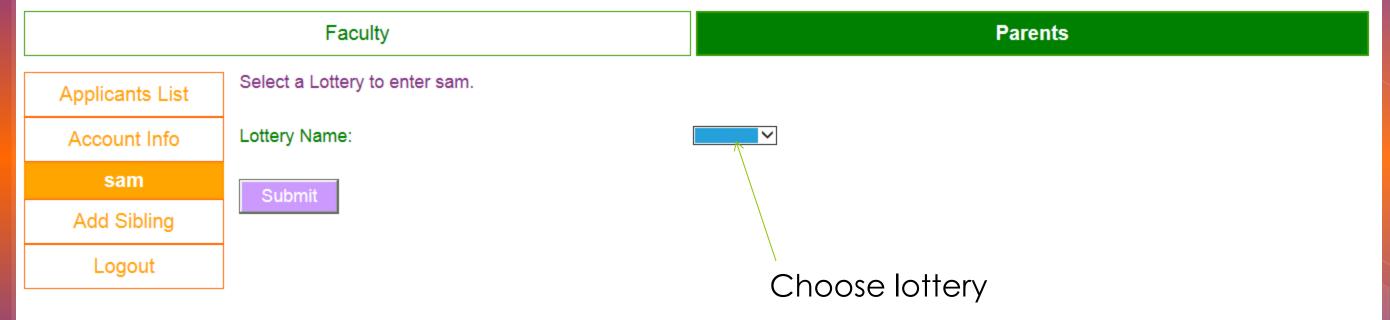

Lotteries that sam has entered. Click 'edit' for further actions.

Enter sam into another lottery

| School Name | Lottery Name | Lottery Status | Position |
|-------------|--------------|----------------|----------|
| TCMS        | 7th Grade    | Pending        | -        |

Congrats! You have now entered your child in the lottery!

TTORY! firmation Action

Not Applicable edit

Do you have two children applying? Click this! You can also enter your child in several lotteries at different schools by clicking this.