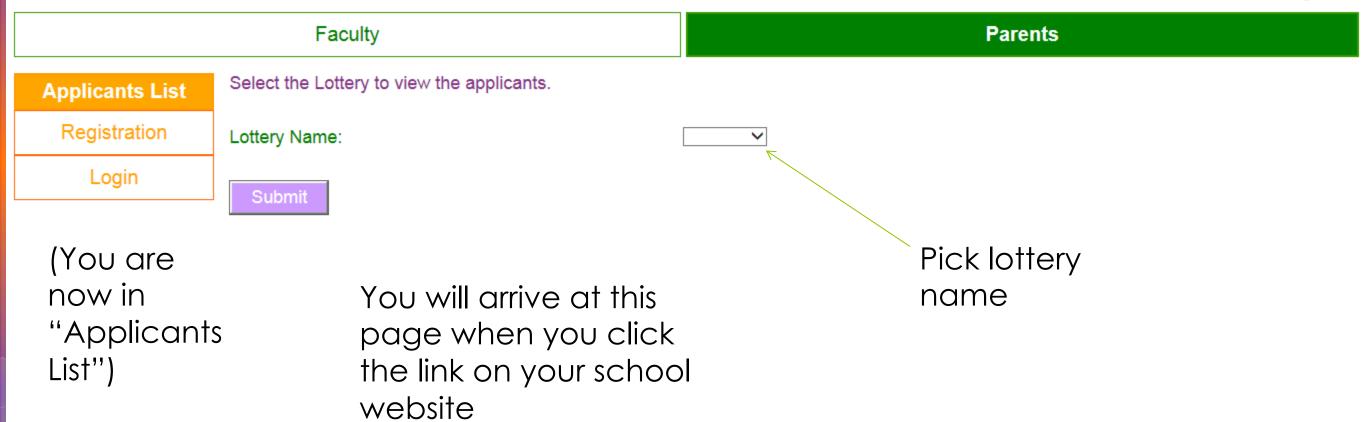

# How to view Applicant List

#### How to view the applicant list

change school

#### How to view the applicant list

change school

Faculty

**Parents** 

#### **Applicants List**

Registration

Login

Now you can view the applicant list.

\*Hint\* You can press Ctrl-F to search for your child!

You can also log in to view your child's application.

This is the current list of applicants. Login to edit or confirm your child's application.