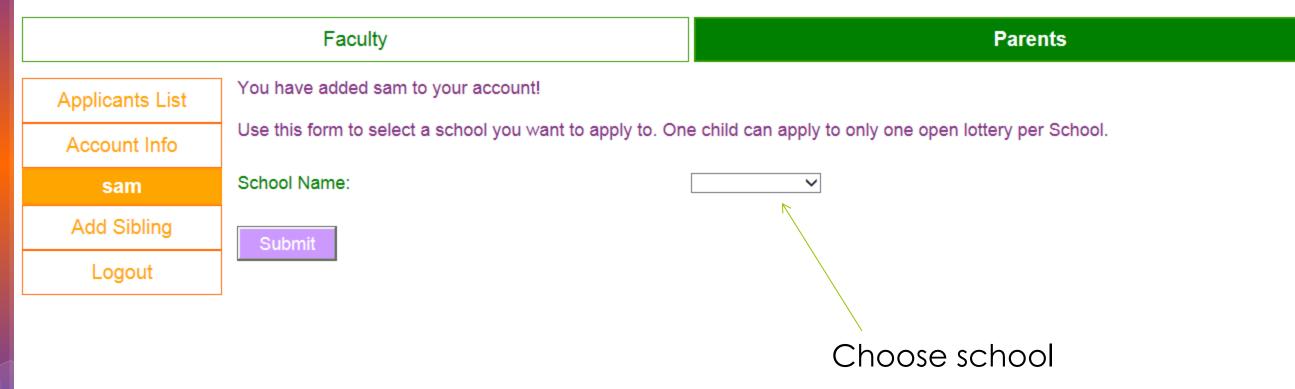

Faculty Parents

Pending

Applicants List

Account Info

sam

Add Sibling

Logout

You have successfully registered sam into the Lottery: 7th Grade.

Lotteries that sam has entered. Click 'edit' for further actions.

Enter sam into another lottery

| School Name | Lottery Name | Lottery Status | Position |
|-------------|--------------|----------------|----------|
| TCMS        | 7th Grade    | Pending        | -        |

Congrats! You have now entered your child in the lottery!

TTORY! firmation Action

Not Applicable edit

Do you have two children applying? Click this! You can also enter your child in several lotteries at different schools by clicking this.